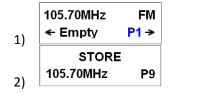

### **MANUAL STATION SCANNING**

To manually change frequency, press ▼ or ▲ to change in 0.05MHz steps. To start auto-scanning, press and hold the **SCAN** button.

1) Searching... 29

### **PRE-SETTING FAVOURITE CHANNES**

This radio can store 10 DAB/DAB+ and 10 FM station presets. To store the current station (1) press and hold the **PRESET** button. Then press ▼ or ▲ and **SELECT** your preferred channel number. (2) A confirmation screen will then be shown